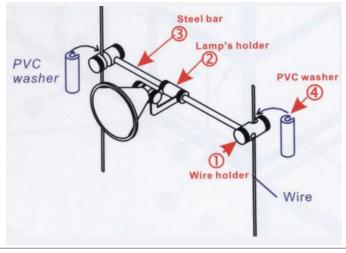

## **Contains:**

- 1. wire holder 2pcs
- 2. Lamp's holder 1pc
- 3. Steel bar (200mm) 2pcs
- 4. PVC washer 2pcs

- The holder length betweem two rods is adjustable (300mm~400mm)
- The lamp stand could rotate 180 degree
- Power by the safer DC
- For dia. 2.0mm or 2.5mm